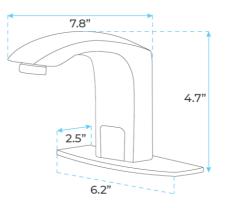

### BATHSELECT AUTOMATIC HANDS FREE COMMERCIAL FAUCET D517 CHROME SPECS

#### Specs:

- Power: DC:6V(4AA alkaline battery)
- AC:220V-240V; 50/60HZ
- Water Consumption: 0.05-1.6Mpa
- Detection Zone: 16-32 cm or adjustable
- Motor valve lifespan: up to 500000 flushes
- Battery lifespan: 100000 cycles
- Static Power Consumption:
  0.36mw
- Working Power consumption:
  0.5mw
- Inductive Opening Time: < 1 second
- Inductive Closing Time: < 2 second
- Dia.of inlet / outlet pipe: G1/2"
- Flux: ≥0.07L/S
- Temperature: 0.1-50°/C
- Flow Rate: 2 GPM (7.57 L/min)