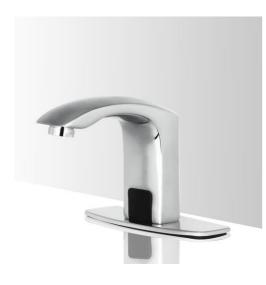

# BathSelect —

### BATHSELECT AUTOMATIC HANDS FREE COMMERCIAL FAUCET D517 CHROME SPECS





#### Specs:

- Power: DC:6V(4AA alkaline battery)
- AC:220V-240V; 50/60HZ
- Water Consumption: 0.05-1.6Mpa
- Detection Zone: 16-32 cm or adjustable
- Motor valve lifespan: up to 500000 flushes
- Battery lifespan: 100000 cycles
- Static Power Consumption:
  0.36mw
- Working Power consumption:
  0.5mw
- Inductive Opening Time: < 1 second
- Inductive Closing Time: < 2 second
- Dia.of inlet / outlet pipe: G1/2"
- Flux: ≥0.07L/S
- Temperature: 0.1-50°/C
- Flow Rate: 2 GPM (7.57 L/min)



#### Visit Product Page

## **Bath**Select